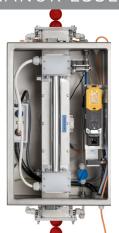

## CLARANOR ESSENTIAL®

- Flat caps from: ø 28 mm to 55 mm
- From 2 to up to 3 log reduction on bacteria and moulds

#### Speed up to 16 000 bph

Water, flavored waters, dairy products, refrigerated juices, soft drinks ...