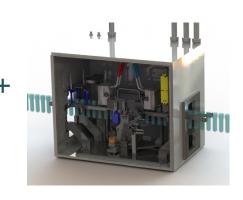

## CLARANOR ESSENTIAL®

- Flat caps from: ø 28 mm to 55 mm
- From 2 to up to 3 log reduction on bacteria and moulds

#### Speed up to 16 000 bph

Water, flavored waters, dairy products, refrigerated juices, soft drinks ...