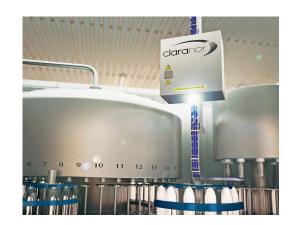

### CHEMICAL FREE SOLUTIONS FOR ONLINE CAP & PREFORM STERILIZATION

## **ULTRA-CLEAN FILLING IN BOTTLING MARKET**

## CLARANOR PREFORM NECK

- All formats for ultra clean lines
- From 3 to up to 5 log reduction on bacteria and molds

### Speed up to 90 000 bph

Flavored waters, dairy products, refrigerated juices, soft drinks ...