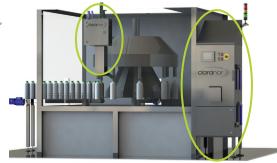

### CLARANOR PULS'COMBI PET®

#### 1 ELECTRONIC BAY + 2 OPTICAL CABINETS

Double bay

Preform cabinet\*

Cap optical cabinet

- All sizes of caps and preforms
- Sterilization of both caps and preforms:
  - Cap with pulsed Light : from 3 to up to 5 log reduction on bacteria and molds
- **Preform** with a combined technology: pulsed light and blowing heat: 4 log reduction on A. *brasiliensis*

#### Speed up to 90 000 bph

Beverage and sensitive liquid products:water, flavored waters, dairy products, refrigerated juices, soft drinks...

<sup>\*</sup>The preform optical cabinet must be installed inside the blowing machine.