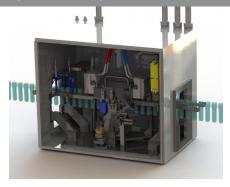

### CLARANOR PULS'COMBI PET®

#### 1 ELECTRONIC BAY + 2 OPTICAL CABINETS

Double bay

Preform cabinet\*

Cap optical cabinet

- All sizes of caps and preforms
- Sterilization of both caps and preforms:
  - Cap with pulsed Light : from 3 to up to 5 log reduction on bacteria and molds
- **Preform** with a combined technology: pulsed light and blowing heat: 4 log reduction on A. *brasiliensis*