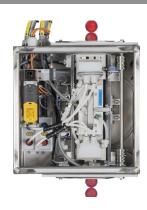

## CLARANOR PULS'FULL CAP®

- Flat caps from: Ø 28 mm to 55 mm
- From 3 to up to 5 log reduction on B. atrophaeus and A. brasiliensis

#### Speed up to 60 000 bph

Juices, milk ESL > 60 days