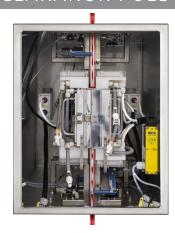

## CLARANOR ESSENTIAL®

- Flat caps from: ø 28 mm to 55 mm
- From 2 to up to 3 log reduction on bacteria and moulds

#### CLARANOR FLAT AND SPORT CAP

- Caps from: Ø 28 mm to 55 mm all shapes, with or without liner
- From 3 to up to 5 log reduction (internal surface) on B. *subtilis* and A. *brasiliensis*

## CLARANOR PULS'FULL CAP®

- Flat caps from: Ø 28 mm to 55 mm
- From 3 to up to 5 log reduction on B. atrophaeus and A. brasiliensis