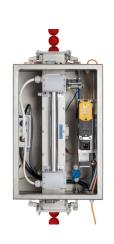

## CLARANOR PULS'FULL CAP®

- Flat caps from: Ø 28 mm to 55 mm
- From 3 to up to 5 log reduction on B. atrophaeus and A. brasiliensis

#### Speed up to 60 000 bph

Juices, milk ESL > 60 days